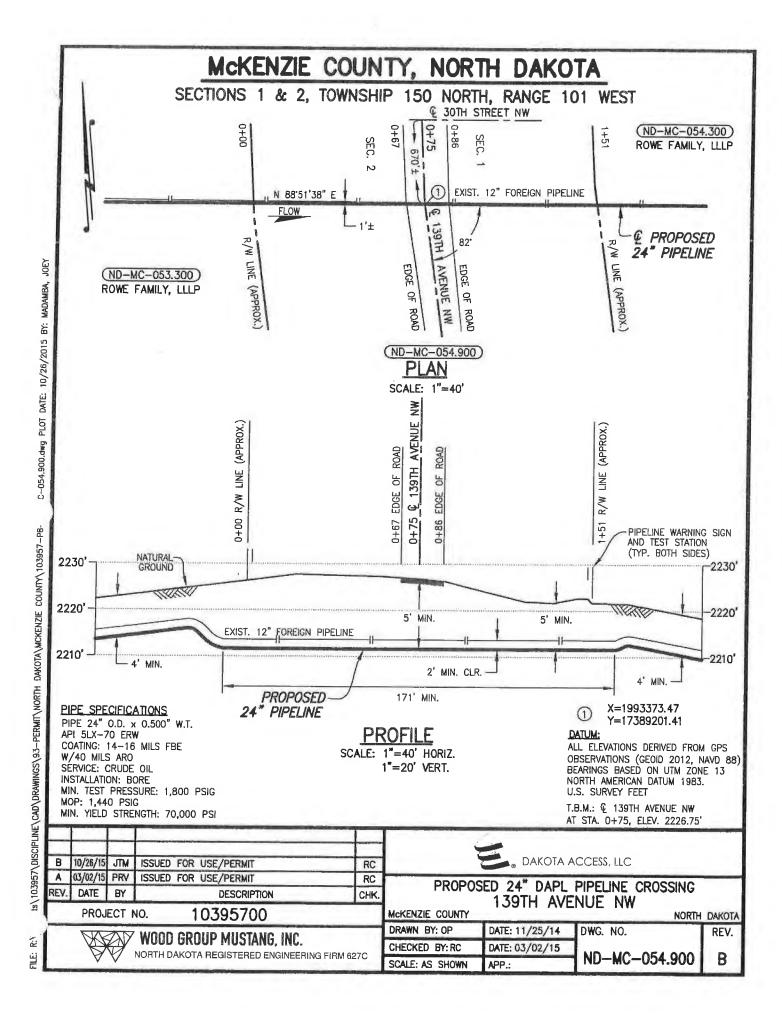

# McKENZIE COUNTY CONSENT FOR UTILITY COMPANY TO CROSS A PUBLIC ROAD OR SECTION ROAD

| Dalcota (<br>Utility Company Nar                                                                                                 | Iccess                                                | LLC                                            | _ of                               | 1300 Mai                           | instreet      | Haust               | on, $\sqrt{\chi}$ 7:                                                              | 7002            |
|----------------------------------------------------------------------------------------------------------------------------------|-------------------------------------------------------|------------------------------------------------|------------------------------------|------------------------------------|---------------|---------------------|-----------------------------------------------------------------------------------|-----------------|
| Utility Company Nar                                                                                                              | me                                                    |                                                |                                    | Address, City,                     | State & Zip   | ,                   |                                                                                   | -3/2            |
| Route*                                                                                                                           | Sec<br>From                                           | tion#                                          | Town:<br>From                      | ship (N)<br>To                     | Rang<br>From  | ge (W)              | For Official Type of Crossing                                                     | al Use Only Fee |
| 153 AUENW                                                                                                                        | 33                                                    | 34                                             | 152                                | 152                                | 103           | 103                 | Bore 24"                                                                          | 1,000-          |
|                                                                                                                                  |                                                       |                                                |                                    |                                    |               |                     |                                                                                   |                 |
|                                                                                                                                  |                                                       |                                                |                                    |                                    |               |                     |                                                                                   |                 |
|                                                                                                                                  |                                                       |                                                |                                    |                                    |               |                     |                                                                                   |                 |
|                                                                                                                                  |                                                       |                                                |                                    |                                    |               |                     |                                                                                   |                 |
|                                                                                                                                  |                                                       |                                                |                                    |                                    |               |                     |                                                                                   |                 |
|                                                                                                                                  |                                                       |                                                |                                    | ~~~~                               |               |                     |                                                                                   |                 |
|                                                                                                                                  |                                                       |                                                |                                    |                                    |               |                     |                                                                                   |                 |
|                                                                                                                                  |                                                       |                                                |                                    |                                    |               |                     |                                                                                   |                 |
|                                                                                                                                  |                                                       | 4 4 4                                          |                                    |                                    |               |                     |                                                                                   |                 |
|                                                                                                                                  |                                                       |                                                |                                    |                                    | ***           | ****                |                                                                                   |                 |
|                                                                                                                                  |                                                       |                                                |                                    |                                    |               |                     |                                                                                   |                 |
|                                                                                                                                  |                                                       |                                                |                                    |                                    |               |                     |                                                                                   |                 |
|                                                                                                                                  |                                                       |                                                |                                    |                                    |               | 54575               |                                                                                   |                 |
|                                                                                                                                  |                                                       |                                                |                                    |                                    |               |                     |                                                                                   |                 |
|                                                                                                                                  |                                                       |                                                |                                    |                                    |               | 5555                |                                                                                   |                 |
| *Enter the County Route AUTHORIZED AGENT ( I, the undersigned, be Utility Company that a transmission facility de stated herein. | OF THE UTILITY<br>ing an authoriz<br>all terms and co | COMPANY<br>ed agent of the<br>onditions listed | e Utility Compa<br>don the reverse | ny described ir<br>e will be compl | the above, do | ny assignment o     | of this buried                                                                    | 1,000 =         |
| ignature of Authorized                                                                                                           | er Ros                                                | se_                                            |                                    |                                    | 1/2           | 7/16<br>Date        | If you require addi<br>your request, idio<br>number of<br><u>Page</u> of <u>T</u> | ate your total  |
| WHERE SHOULD THE  Claire  company Name or Agent                                                                                  | APPROVED F                                            |                                                | NT TO:                             | <                                  | 802.98        | 9.2489 phone Number | Approval                                                                          | Stamp           |
| address                                                                                                                          | VC(3)                                                 | - Utala                                        |                                    |                                    |               |                     |                                                                                   |                 |
|                                                                                                                                  |                                                       |                                                |                                    |                                    |               |                     |                                                                                   | - 1             |

ND 58503

Address

ND-MC-008-930 153 AUE NW

Permit DA040816CL-S